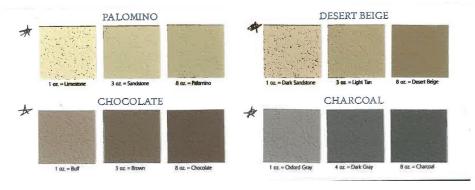

### Standard

Decorative concrete overlays (stamped concrete) to be applied over existing cement patios and rear cement steps.

- Must be professionally installed
- Selected from four color palettes that are compatible with Avenbury homes
- Colors are in crème tones, tan, chocolates, and grays
- Color selections are below.

#### COLOR SAMPLES