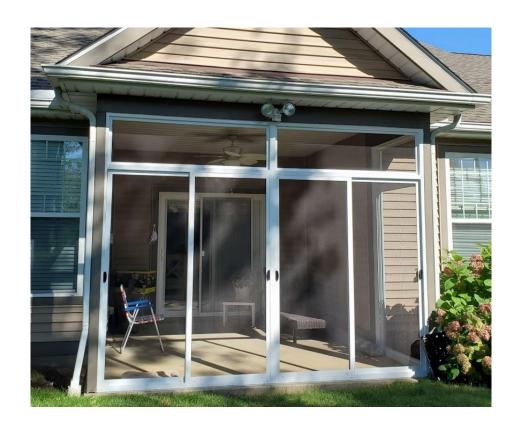

black aluminum screen mesh
- Must be the style/appearance of current Avenbury Lakes Three-Season Sunrooms or Screened-in Porches. Samples are on following pages.

#### Glass Sliders on Enclosed Sunrooms

If the glass sliders are replaced or new sunroom is installed the sliders may be slightly larger than the original design to accommodate wheelchair access.

### **Homeowner Responsibility**

- Homeowner assumes all liability for installation, maintenance and repair.
- A copy of your complete Modification Request will be placed in resident's permanent file.
- Homeowner must contact Information Center when project is complete so a committee member can do a final inspection.
- Resident should keep a copy in their homeowner records.

### Samples are on following page

# **Screened-in Porch**





# **Screened-in Porch**





## **Three Season Sunroom**