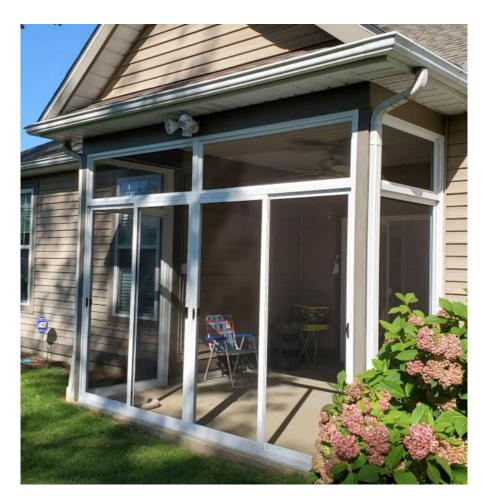

ack aluminum screen mesh
- Must be the style/appearance of current Avenbury Lakes Three-Season Sunrooms or Screened-in Porches. Samples are on following pages.

#### Glass Sliders on Enclosed Sunrooms

If the glass sliders are replaced or new sunroom is installed the sliders may be slightly larger than the original design to accommodate wheelchair access.

### **Homeowner Responsibility**

- Homeowner assumes all liability for installation, maintenance and repair.
- A copy of your complete Modification Request will be placed in resident's permanent file.
- Homeowner must contact Information Center when project is complete so a committee member can do a final inspection.
- Resident should keep a copy in their homeowner records.

### Samples are on following page

# **Screened-in Porch**





# **Screened-in Porch**





## **Three Season Sunroom**