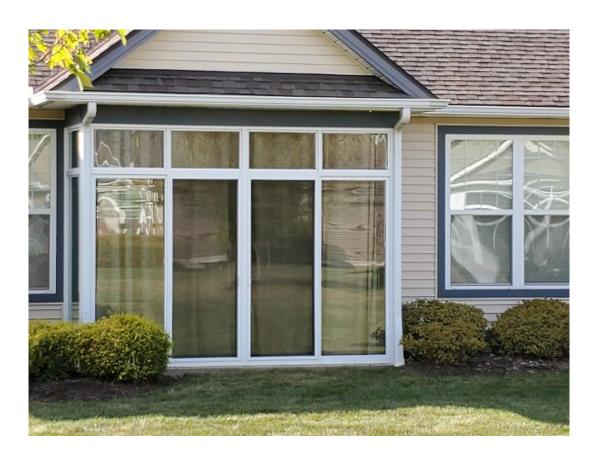

#### Standard

- Must be an existing covered porch
- Must be professionally installed
- The porch must be constructed of white commercial-grade aluminum, using tempered glass (3-season room)
- The screening is charcoal colored fiberglass or black aluminum screen mesh
- Must be the style/appearance of current Avenbury Lakes Three-Season Sunrooms or Screened-in Porches. Samples are on following pages.

#### Glass Sliders on Enclosed Sunrooms

If the glass sliders are replaced or new sunroom is installed the sliders may be slightly larger than the original design to accommodate wheelchair access.

## **Three Season Sunroom**