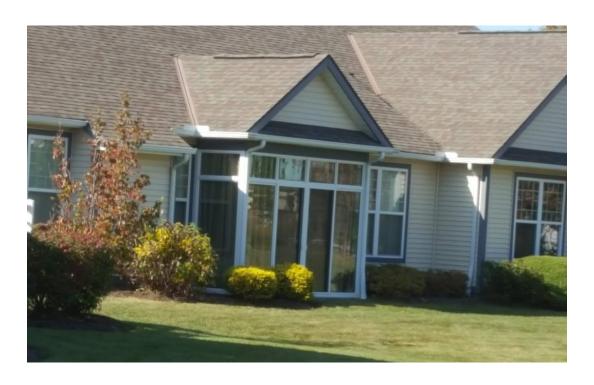

#### Standard

- Must be an existing covered porch
- Must be professionally installed
- The porch must be constructed of white commercial-grade aluminum, using tempered glass (3-season room)
- The screening is charcoal colored fiberglass or black aluminum screen mesh
- Must be the style/appearance of current Avenbury Lakes Three-Season Sunrooms or Screened-in Porches. Samples are on following pages.

## **Three Season Sunroom**