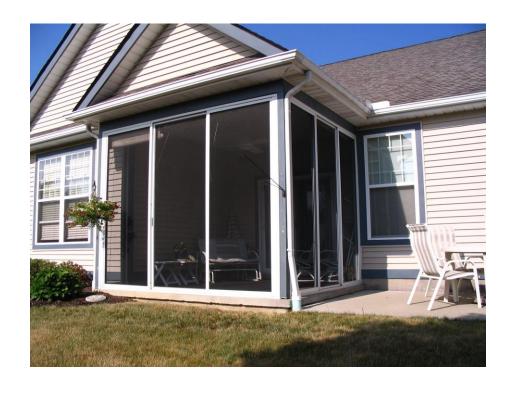

st be the style/appearance of current Avenbury Lakes Three-Season Sunrooms or Screened-in Porches. Samples are on following pages.

#### Glass Sliders on Enclosed Sunrooms

If the glass sliders are replaced or new sunroom is installed the sliders may be slightly larger than the original design to accommodate wheelchair access.

### **Homeowner Responsibility**

- Homeowner assumes all liability for installation, maintenance and repair.
- A copy of your complete Modification Request will be placed in resident's permanent file.
- Homeowner must contact Information Center when project is complete so a committee member can do a final inspection.
- Resident should keep a copy in their homeowner records.

### Samples are on following page

# **Screened-in Porch**





# **Screened-in Porch**





## **Three Season Sunroom**