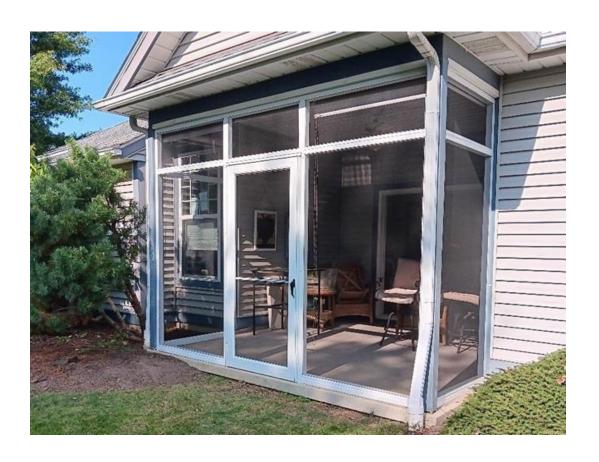

Must be the style/appearance of current Avenbury Lakes Three-Season Sunrooms or Screened-in Porches. Samples are on following pages.

#### Glass Sliders on Enclosed Sunrooms

If the glass sliders are replaced or new sunroom is installed the sliders may be slightly larger than the original design to accommodate wheelchair access.

### **Homeowner Responsibility**

- Homeowner assumes all liability for installation, maintenance and repair.
- A copy of your complete Modification Request will be placed in resident's permanent file.
- Homeowner must contact Information Center when project is complete so a committee member can do a final inspection.
- Resident should keep a copy in their homeowner records.

### Samples are on following page

# **Screened-in Porch**





# **Screened-in Porch**





## **Three Season Sunroom**